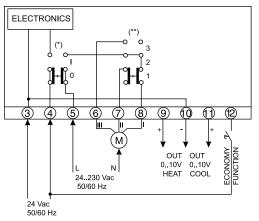

## WIRING DIAGRAM

ECONOMY FUNCTION contact closed: economy function selected ECONOMY FUNCTION contact open: economy function not selected

(\*) only for models DB-TA-3A5-13A, DB-TA-3A5-10A

(\*\*) only for model DB-TA-3A5-13A