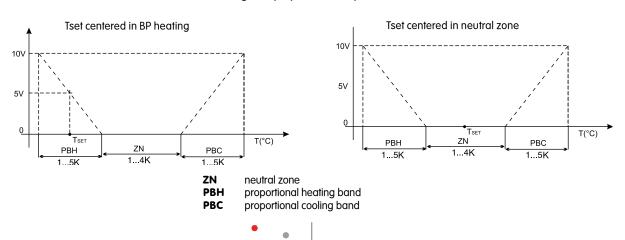

| 144 x 82 x 34 mm                                                                                                                                              |
| Weight:                             | 220 g                                                                                                                                                         |
| -                                   | •                                                                                                                                                             |

## WIRING DIAGRAM



ECONOMY FUNCTION contact closed: economy function selected ECONOMY FUNCTION contact open: economy function not selected

(\*) only for models DB-TA-3A5-13A, DB-TA-3A5-10A

(\*\*) only for model DB-TA-3A5-13A



1

#### Logic of proportional output