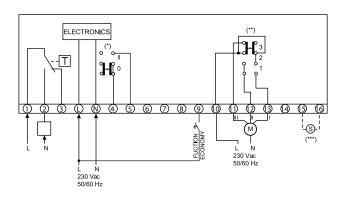

### WIRING DIAGRAM

- only for models DB-TA-3F3-13A, DB-TA-3F3-19A
- only for models DB-TA-3F3-13A, DB-TA-3F3-93A
- (\*\*\*) remote sensor (optional)