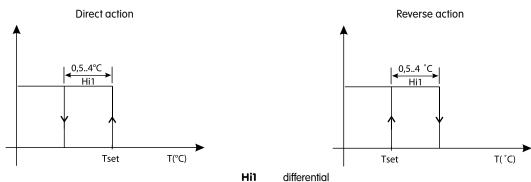

DATA**

Power supply:  $230 \text{ Vac} \pm 10 \%, 50/60 \text{ Hz}$ ext. contact for economy function IInput: **Outputs:** valves: 1 relay SPDT 6 A 230 Vac speed: 6 A 230 Vac, 50/60 Hz

Power cons.: 1 W NTC 10K Sensor: +5...+30 °C Setpoint: Differential in stage: 0.5...4 K

**Economy:** adjustable range between +5...+30°C

(replaced the working setpoint)

resolution 0.1 °C Display:

Working: 0...+40 °C

10...90% r.h. (without condensing)

Storage: -20...+70 °C < 95% r.h.

ABS fireproof according to UL94 V-0 color (RAL Housing:

9010)

**Protection class:** IP30, class II 144 x 82 x 34 mm Size:

Weight: 220 g

### WIRING DIAGRAM



- only for models DB-TA-3F3-13A, DB-TA-3F3-19A
- only for models DB-TA-3F3-13A, DB-TA-3F3-93A
- (\*\*\*) remote sensor (optional)

### Logic of relay outputs



differential