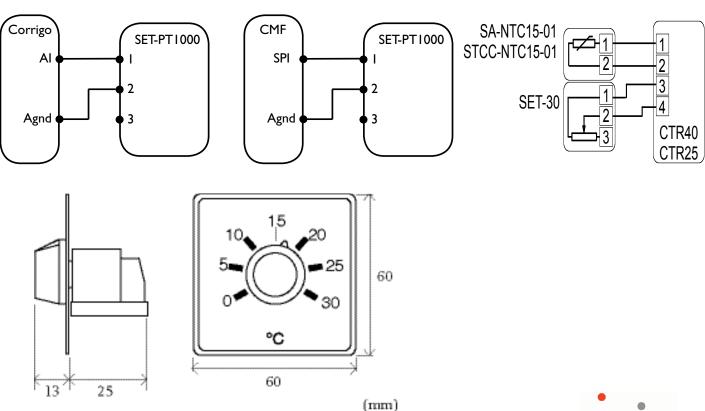

## SET-PT 1 0 0 0 SET-3 0

### Setpoint devices

For panel mounting. For use with Corrigo, CMF and CTR series.

#### Technical data

Range Protection class **€**  SET-PT1000 5...30 °C, SET-30 0...30 °C

Low Voltage Directive (LVD) standards: This product conforms to the requirements of the European Low Voltage Directive (LVD) 2006/95/EC through product standards EN 60669-1 and EN 60669-2-1.

EMC emissions & immunity standards: This product conforms to the requirements of the EMC Directive 2004/108/EC through product standards EN 60669-1 and EN 60669-2-1.

**RoHS:** This product conforms with the Directive 2011/65/EU of the European Parliament and of the Council.

## Wiring and dimensions



# AB Industrietechnik Srl Via Julius Durst, 70 - 39042 Bressanone (BZ) - Italy Tel. +39 0472/830626 - Fax +39 0472/831840 www.industrietechnik.it - info@industrietechnik.it